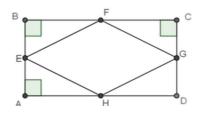

التمرين الثاني: ( 8 نقاط ) 1. احسب واختزل العبارات التالية:

3. تأمل التمثيل المقابل ثم: أ) حدد إحداثيات النقاط O و I و A و B: B(; ) A(; ) I(; ) O(; )ب) عين النقطتين (E(-2;-2 و (F(3;0).

| <b>التمرين الثالث</b> : ( 7 نقاط )                                                  |
|-------------------------------------------------------------------------------------|
| النعتبر رباعي الأضلاع $ABCD$ أسفله حيث $B=90^\circ$ ، $A=90^\circ$ و $B=90^\circ$ . |
| $A + B + C + D$ احسب (أ.1                                                           |
| ب) استنتج قيس الزاوية Ø.                                                            |
|                                                                                     |
|                                                                                     |
| ج) بين أن ABCD مستطيل.                                                              |
|                                                                                     |
|                                                                                     |
| 2. لتكن E و F و G و H منتصفات الأضلاع [AB]، [BC]، [CD] و [AD].                      |
| أ) ابن محوري تناظر المستطيل ABCD .                                                  |
| ب) أكمل: بالتناظر في (EG):                                                          |
| <ul> <li>E هي صورة</li> </ul>                                                       |
| وبالتناظر في (FH):                                                                  |
| ●هي صورة F و G هي صورة                                                              |
| ج) بين أن EFGH معين                                                                 |
|                                                                                     |
|                                                                                     |